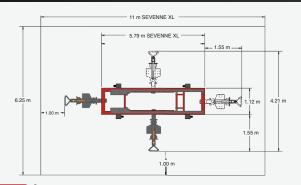

### **SEVENNE XL**

EXTRA LONG MOBILE BENCH ON WHEELS

REF NO: SVN09XL.3112

Extended length bench on wheels is specially designed for repairing larger commercial vehicles. The key feature of this bench allows to position under a 2-post lift for loading and to easily move between work bays. The 5.8 m (19 ft) length is suitable for light trucks and commercial vehicles. The universal peripheral frame enables quick anchoring, adjustment of the clamps, wheels, transport handle and multi-function supports.

0,52 m 20.7 in

Weight: 1350 Kg / 2976 lb