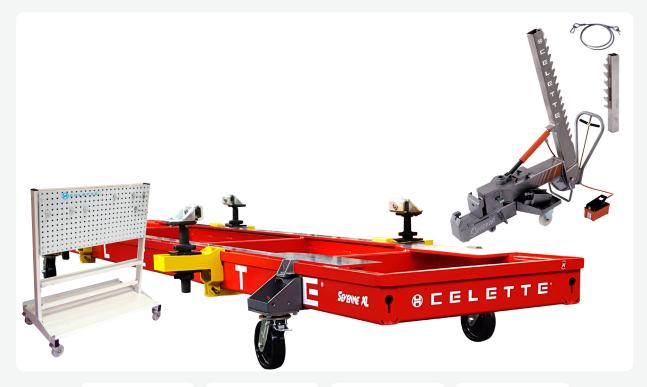

# SEVENNE XL

9121.533

9121.523

9124.013

SC.40014

ROLL.100

| REF NUMBER   | DESCRIPTION                                                 |
|--------------|-------------------------------------------------------------|
| SVN09XL.3112 | BENCH + 4 ANCHORING CLAMPS + PULLING UNIT + STORAGE TROLLEY |
| REF NUMBER   | OPTIONAL ACCESSORIES                                        |
| 9121.523     | MULTI-FUNCTION SUPPORT                                      |
| CSK.15111    | PULLING KIT                                                 |
| ROLL.100     | TROLLEY DISPLACEMENT                                        |
| SC.40014     | 4 TON HYDRAULIC KIT                                         |
| 9124.013     | SUPPLEMENTARY VECTOR PULLING UNIT                           |
| 9121.533     | STEERING HANDLE                                             |