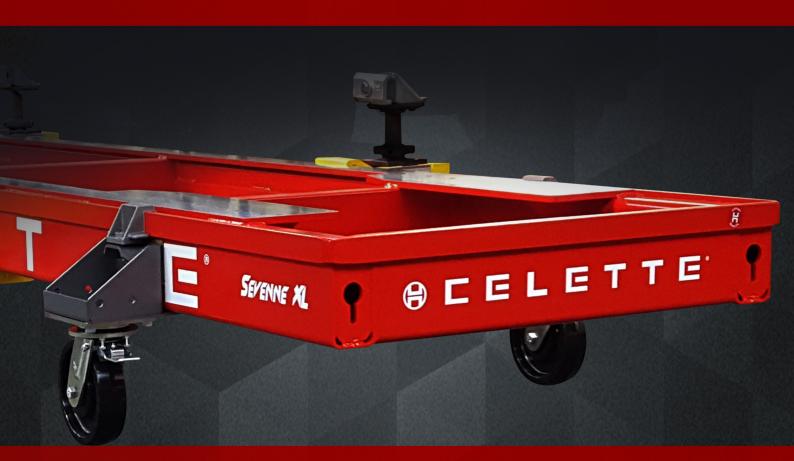

### **SEVENNE XL**

EXTRA LONG MOBILE BENCH ON WHEELS

REF NO: SVN09XL.3112

Extended length bench on wheels is specially designed for repairing larger commercial vehicles. The key feature of this bench allows to position under a 2-post lift for loading and to easily move between work bays. The 5.8 m (19 ft) length is suitable for light trucks and commercial vehicles. The universal peripheral frame enables quick anchoring, adjustment of the clamps, wheels, transport handle and multi-function supports.