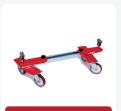

# SEVENNE XL

9121.533

9121.523

9124.013

SC.40014

ROLL.100

| REF NUMBER   | DESCRIPTION                                                 |
|--------------|-------------------------------------------------------------|
| SVN09XL.3112 | BENCH + 4 ANCHORING CLAMPS + PULLING UNIT + STORAGE TROLLEY |
| REF NUMBER   | OPTIONAL ACCESSORIES                                        |
| 9121.523     | MULTI-FUNCTION SUPPORT                                      |
| CSK.15111    | PULLING KIT                                                 |
| ROLL.100     | TROLLEY DISPLACEMENT                                        |
| SC.40014     | 4 TON HYDRAULIC KIT                                         |
| 9124.013     | SUPPLEMENTARY VECTOR PULLING UNIT                           |
| 9121.533     | STEERING HANDLE                                             |