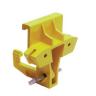

# SEVENNE XL

9121.533

9121.523

9124.013

SC.40014

ROLL.100

| REF NUMBER   | DESCRIPTION                                                 |
|--------------|-------------------------------------------------------------|
| SVN09XL.3112 | BENCH + 4 ANCHORING CLAMPS + PULLING UNIT + STORAGE TROLLEY |
| REF NUMBER   | OPTIONAL ACCESSORIES                                        |
| 9121.523     | MULTI-FUNCTION SUPPORT                                      |
| CSK.15111    | PULLING KIT                                                 |
| ROLL.100     | TROLLEY DISPLACEMENT                                        |
| SC.40014     | 4 TON HYDRAULIC KIT                                         |
| 9124.013     | SUPPLEMENTARY VECTOR PULLING UNIT                           |
| 9121.533     | STEERING HANDLE                                             |