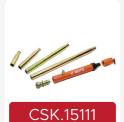

# SEVENNE XL

9121.533

9121.523

9124.013

SC.40014

ROLL.100

| REF NUMBER   | DESCRIPTION                                                 |
|--------------|-------------------------------------------------------------|
| SVN09XL.3112 | BENCH + 4 ANCHORING CLAMPS + PULLING UNIT + STORAGE TROLLEY |
| REF NUMBER   | OPTIONAL ACCESSORIES                                        |
| 9121.523     | MULTI-FUNCTION SUPPORT                                      |
| CSK.15111    | PULLING KIT                                                 |
| ROLL.100     | TROLLEY DISPLACEMENT                                        |
| SC.40014     | 4 TON HYDRAULIC KIT                                         |
| 9124.013     | SUPPLEMENTARY VECTOR PULLING UNIT                           |
| 9121.533     | STEERING HANDLE                                             |