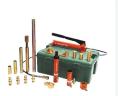

# SEVENNE XL

9121.533

9121.523

9124.013

SC.40014

ROLL.100

| REF NUMBER   | DESCRIPTION                                                 |
|--------------|-------------------------------------------------------------|
| SVN09XL.3112 | BENCH + 4 ANCHORING CLAMPS + PULLING UNIT + STORAGE TROLLEY |
| REF NUMBER   | OPTIONAL ACCESSORIES                                        |
| 9121.523     | MULTI-FUNCTION SUPPORT                                      |
| CSK.15111    | PULLING KIT                                                 |
| ROLL.100     | TROLLEY DISPLACEMENT                                        |
| SC.40014     | 4 TON HYDRAULIC KIT                                         |
| 9124.013     | SUPPLEMENTARY VECTOR PULLING UNIT                           |
| 9121.533     | STEERING HANDLE                                             |