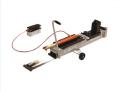

### **SEVENNE XL**

EXTRA LONG MOBILE BENCH ON WHEELS

REF NO: SVN09XL.3112

Extended length bench on wheels is specially designed for repairing larger commercial vehicles. The key feature of this bench allows to position under a 2-post lift for loading and to easily move between work bays. The 5.8 m (19 ft) length is suitable for light trucks and commercial vehicles. The universal peripheral frame enables quick anchoring, adjustment of the clamps, wheels, transport handle and multi-function supports.

# SEVENNE XL

9121.533

9121.523

9124.013

SC.40014

ROLL.100

| REF NUMBER   | DESCRIPTION                                                 |
|--------------|-------------------------------------------------------------|
| SVN09XL.3112 | BENCH + 4 ANCHORING CLAMPS + PULLING UNIT + STORAGE TROLLEY |
| REF NUMBER   | OPTIONAL ACCESSORIES                                        |
| 9121.523     | MULTI-FUNCTION SUPPORT                                      |
| CSK.15111    | PULLING KIT                                                 |
| ROLL.100     | TROLLEY DISPLACEMENT                                        |
| SC.40014     | 4 TON HYDRAULIC KIT                                         |
| 9124.013     | SUPPLEMENTARY VECTOR PULLING UNIT                           |
| 9121.533     | STEERING HANDLE                                             |