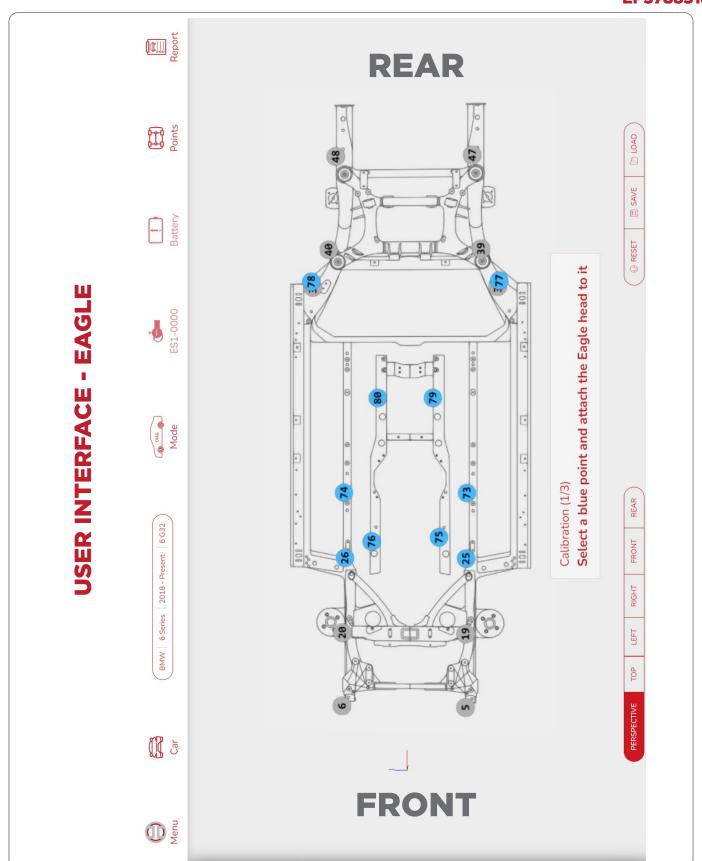

## **REF NO: EAGLE01.104**

Shoots the target in milliseconds and the measuring results are displayed in the software.

The all new 3D laser measurement system with self learning user interface.

The car body measurements can be carried out much more accurately with laser measurement system, compared to traditional technology.

- ➤ Online 3D software for vehicle database.
- ➤ Wireless connectivity between the Laser gun, Targets and Software WiFi technology.
- ➤ Unlike traditional technology, EAGLE does not require reference points measurement.
- ➤ Leveling of the vehicle is not required in EAGLE PATENTED TECHNOLOGY.
- ➤ Ideal for Insurance diagnosis report Complete vehicle body measurement in less than 10 minutes.
- ➤ Accuracy: +/- 0.5 mm.
- ➤ Original data from OEM.