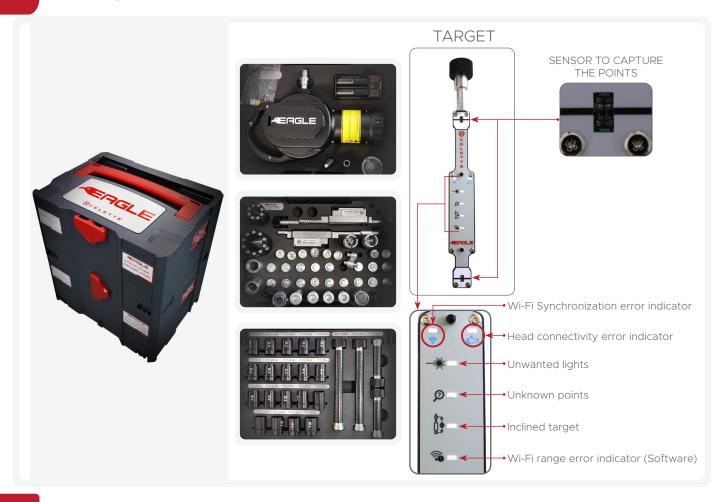

## **REF NO: EAGLE01.104**

Shoots the target in milliseconds and the measuring results are displayed in the software.

The all new 3D laser measurement system with self learning user interface.

The car body measurements can be carried out much more accurately with laser measurement system, compared to traditional technology.

- ➤ Online 3D software for vehicle database.
- ➤ Wireless connectivity between the Laser gun, Targets and Software WiFi technology.
- ➤ Unlike traditional technology, EAGLE does not require reference points measurement.
- ➤ Leveling of the vehicle is not required in EAGLE PATENTED TECHNOLOGY.
- ➤ Ideal for Insurance diagnosis report Complete vehicle body measurement in less than 10 minutes.
- ➤ Accuracy: +/- 0.5 mm.
- ➤ Original data from OEM.