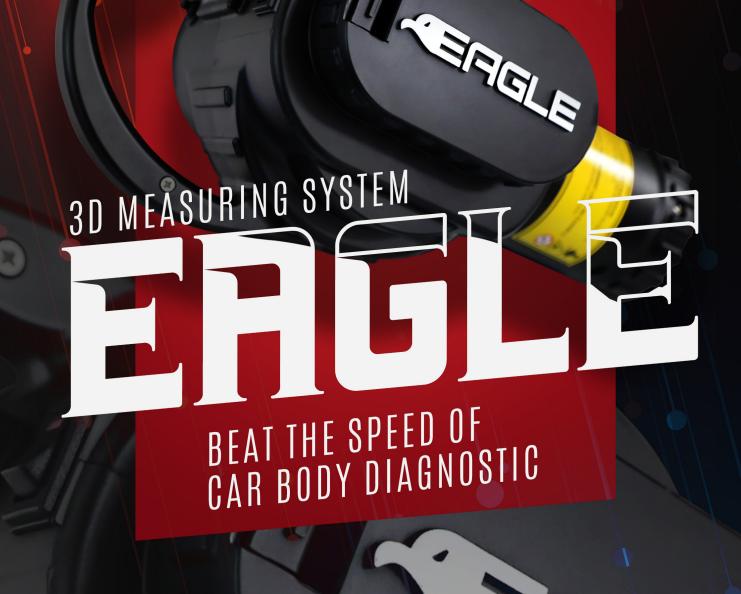

## 3D ELECTRONIC MEASURING SYSTEM

HIGH DEFINITION LASER - HDL

## **REF NO: EAGLE01.104**

Shoots the target in milliseconds and the measuring results are displayed in the software.

The all new 3D laser measurement system with self learning user interface.

The car body measurements can be carried out much more accurately with laser measurement system, compared to traditional technology.

- ➤ Online 3D software for vehicle database.
- ➤ Wireless connectivity between the Laser gun, Targets and Software WiFi technology.
- ➤ Unlike traditional technology, EAGLE does not require reference points measurement.
- ➤ Leveling of the vehicle is not required in EAGLE PATENTED TECHNOLOGY.
- ➤ Ideal for Insurance diagnosis report Complete vehicle body measurement in less than 10 minutes.
- ➤ Accuracy: +/- 0.5 mm.
- ➤ Original data from OEM.