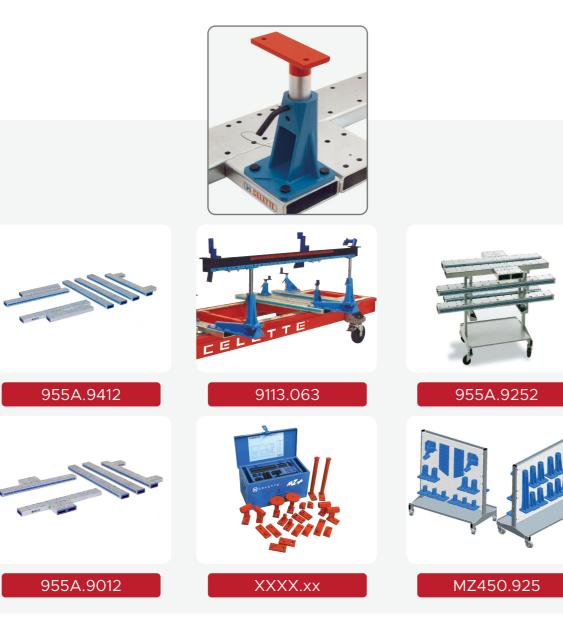

# **SYSTEM MZ+**

TOWER + PISTON + JIGS = THE RIGHT COMBINATION

**REF NO: UPON REQUEST** 

| REF NUMBER | DESCRIPTION                                                              |
|------------|--------------------------------------------------------------------------|
| 9113.063   | OVERHEAD GANTRY                                                          |
| 955A.9252  | 5 ALUMINUM CROSSMEMBERS SET WITH STORAGE TROLLEY                         |
| MZ450.925  | SET OF 22 MZ TOWERS + STORAGE TROLLEY (EVOLUTION OF REFERENCE MZ450.915) |
| XXXX.xx    | VEHICLE SPECIFIC BRACKET SETS (REFER WEBSITE)                            |
| 955A.9012  | ALUMINUM CROSSMEMBERS SET                                                |
| 955A.9412  | 6 MERCEDES ALUMINUM CROSSMEMBERS SET                                     |