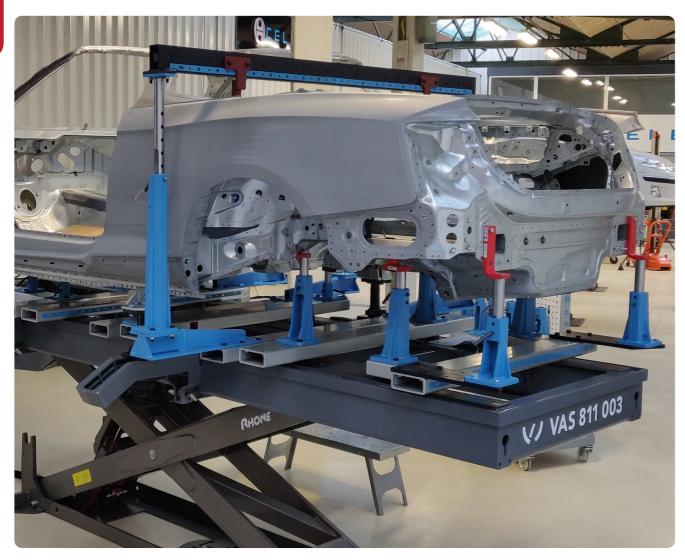

#### **REF NO: UPON REQUEST**

System MZ+ is an evolution from the MZ system. It is simple, rapid and accurate for holding and positioning. The modular crossmembers, MZ towers and pistons are universal. The MZ+ tops are vehicle specific.

#### **REF NO: UPON REQUEST**

Homologated by the world leading car manufacturers, the MZ jig system is an accurate tool based on a fixture system that is used on car production line which eliminates operator error (no guesswork) and ideal for any structural repairs

# **SYSTEM MZ+**

TOWER + PISTON + JIGS = THE RIGHT COMBINATION

**REF NO: UPON REQUEST** 

| REF NUMBER | DESCRIPTION                                                              |
|------------|--------------------------------------------------------------------------|
| 9113.063   | OVERHEAD GANTRY                                                          |
| 955A.9252  | 5 ALUMINUM CROSSMEMBERS SET WITH STORAGE TROLLEY                         |
| MZ450.925  | SET OF 22 MZ TOWERS + STORAGE TROLLEY (EVOLUTION OF REFERENCE MZ450.915) |
| XXXX.xx    | VEHICLE SPECIFIC BRACKET SETS (REFER WEBSITE)                            |
| 955A.9012  | ALUMINUM CROSSMEMBERS SET                                                |
| 955A.9412  | 6 MERCEDES ALUMINUM CROSSMEMBERS SET                                     |