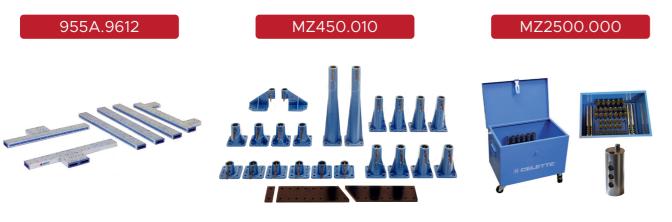

# **SYSTEM MZ+**

TOWER + PISTON + JIGS = THE RIGHT COMBINATION

**REF NO: UPON REQUEST** 

| REF NUMBER | DESCRIPTION                                                              |
|------------|--------------------------------------------------------------------------|
| 9113.063   | OVERHEAD GANTRY                                                          |
| 955A.9252  | 5 ALUMINUM CROSSMEMBERS SET WITH STORAGE TROLLEY                         |
| MZ450.925  | SET OF 22 MZ TOWERS + STORAGE TROLLEY (EVOLUTION OF REFERENCE MZ450.915) |
| XXXX.xx    | VEHICLE SPECIFIC BRACKET SETS (REFER WEBSITE)                            |
| 955A.9012  | ALUMINUM CROSSMEMBERS SET                                                |
| 955A.9412  | 6 MERCEDES ALUMINUM CROSSMEMBERS SET                                     |