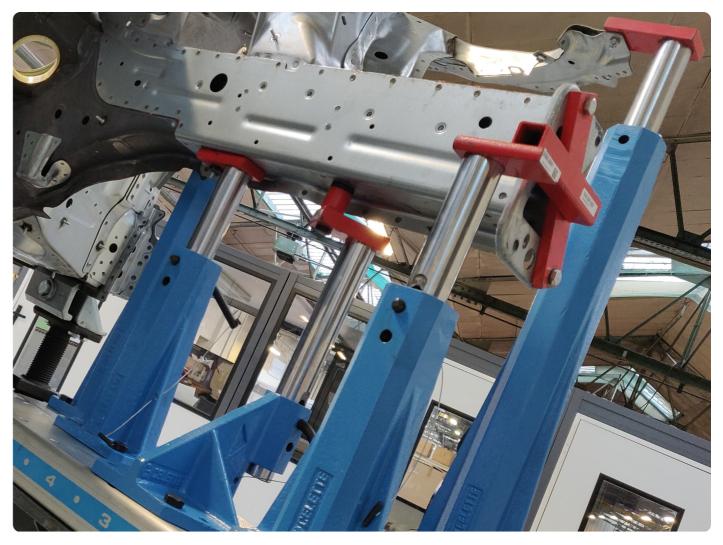

#### **REF NO: UPON REQUEST**

System MZ+ is an evolution from the MZ system. It is simple, rapid and accurate for holding and positioning. The modular crossmembers, MZ towers and pistons are universal. The MZ+ tops are vehicle specific.

#### **REF NO: UPON REQUEST**

Homologated by the world leading car manufacturers, the MZ jig system is an accurate tool based on a fixture system that is used on car production line which eliminates operator error (no guesswork) and ideal for any structural repairs