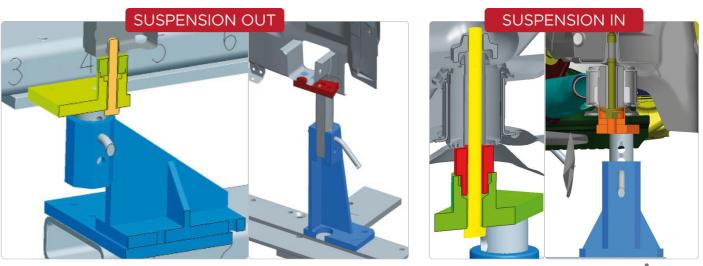

#### **REF NO: UPON REQUEST**

System MZ+ is an evolution from the MZ system. It is simple, rapid and accurate for holding and positioning. The modular crossmembers, MZ towers and pistons are universal. The MZ+ tops are vehicle specific.

#### **REF NO: UPON REQUEST**

Homologated by the world leading car manufacturers, the MZ jig system is an accurate tool based on a fixture system that is used on car production line which eliminates operator error (no guesswork) and ideal for any structural repairs