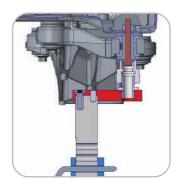

# **CAMELEON**

Customizable fixture solution - Universal | Adjustable

REF NO: CAM01.102 | CAM02.142 | CAM02.162

Pilot hole

With suspension parts - diagnosis

Pilot hole checking

Without suspension parts

With suspension parts - anchoring