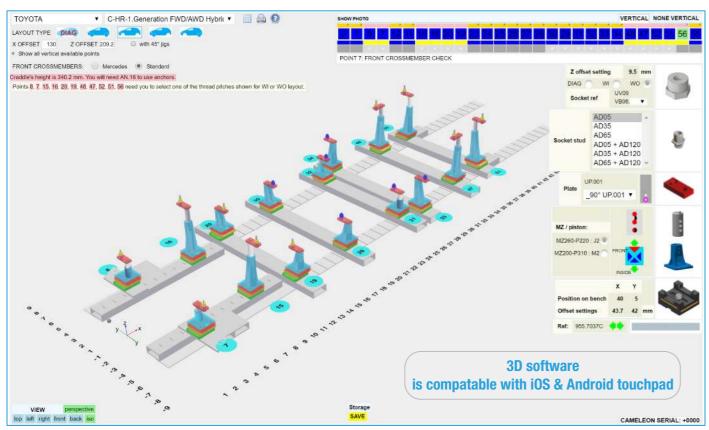

# USER INTERFACE - ISOMETRIC [3D] VIEW

- ▶ **Online 3D software** ensures UP-TO-DATE vehicle database all the time
- Intuitive assembly layout facilitates quick construction of Cameleon fixtures
- No compromise in the accuracy level of repair
- ► Complete solution for measuring/diagnosis, anchoring, re-construction and repair with a unique technique for all the vehicles in the segment
- ▶ Facilitates the use of existing Celette benches, cross members, MZ towers and MZ+ pistons
- ▶ User-friendly software interface enables faster learning by body technicians
- ▶ Twice as efficient in terms of productivity compared to electronic measuring systems and so-called universal jig systems