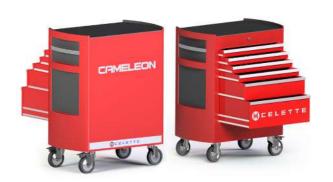

Customizable fixture solution - Universal | Adjustable

REF NO: CAM01.102 | CAM02.142 | CAM02.162

A New concept for structural repair and measurement of damaged vehicles. Cameleon offers a complete and accurate structural repair solution for all the existing and future vehicles without the need for additional tools.

#### **ADDITIONAL HOLDING DEVICE**

STANDARD SCOPE OF SUPPLY WITH ALL VARIANTS OF CAMELEON

CAM02.066 ADD-ON KIT TO CAMELEON PREMIUM CAM02.042 ADD-ON KIT TO CAMELEON PLUS

ALL THE COMPONENTS ARE ERGONOMICALLY PLACED INSIDE THE TROLLEY FOR MANEUVERABILITY