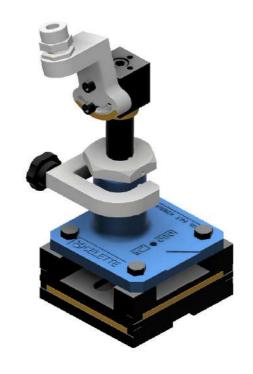

e Mea

Identify Repair

REF NO: CAM01.102

Customizable fixture solution - Universal | Adjustable

REF NO: CAM01.102 | CAM02.142 | CAM02.162



# USER INTERFACE - ISOMETRIC [3D] VIEW



# PREMIUM / PLUS



# **CAMELEON**

Customizable fixture solution - Universal | Adjustable

REF NO: CAM01.102 | CAM02.142 | CAM02.162







Pilot hole

With suspension parts - diagnosis



Pilot hole checking



Without suspension parts



With suspension parts - anchoring

Customizable fixture solution - Universal | Adjustable REF NO: CAM01.102 | CAM02.142 | CAM02.162



DIAGNOSTIC POSITIONING ANCHORING

All what you need to perform an OEM recommended repair process

























# **CAMELEON**

Customizable fixture solution - Universal | Adjustable REF NO: CAM01.102 | CAM02.142 | CAM02.162







#### **ADDITIONAL HOLDING DEVICE**

STANDARD SCOPE OF SUPPLY WITH ALL VARIANTS OF CAMELEON



CAM02.066 ADD-ON KIT TO CAMELEON PREMIUM CAM02.042 ADD-ON KIT TO CAMELEON PLUS



ALL THE COMPONENTS ARE ERGONOMICALLY PLACED INSIDE THE TROLLEY FOR MANEUVERABILITY

Customizable fixture solution - Universal | Adjustable







# **CAMELEON**

Customizable fixture solution - Universal | Adjustable





















Customizable fixture solution - Universal | Adjustable REF NO: CAM01.102 | CAM02.142 | CAM02.162



ONLY WITH PLUS & PREMIUM VARIANTS



# **CAMELEON**

Customizable fixture solution - Universal | Adjustable REF NO: CAM01.102 | CAM02.142 | CAM02.162





**UPGRADE TO PLUS VARIANT REF NO: CAM02.042** 

**UPGRADE TO PREMIUM VARIANT REF NO: CAM02.066** 







www.celette.com



###