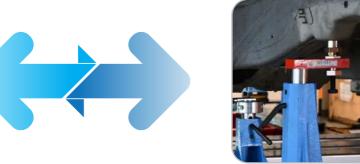

# **CAMELEON**

Customizable fixture solution - Universal | Adjustable

REF NO: CAM01.102 | CAM02.142 | CAM02.162

Pilot hole

With suspension parts - diagnosis

Pilot hole checking

Without suspension parts

With suspension parts - anchoring