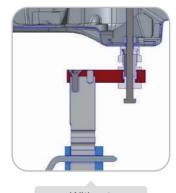

# **CAMELEON**

Customizable fixture solution - Universal | Adjustable

REF NO: CAM01.102 | CAM02.142 | CAM02.162

Pilot hole

With suspension parts - diagnosis

Pilot hole checking

Without suspension parts

With suspension parts - anchoring