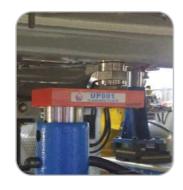

# **CAMELEON**

Customizable fixture solution - Universal | Adjustable

REF NO: CAM01.102 | CAM02.142 | CAM02.162

Pilot hole

With suspension parts - diagnosis

Pilot hole checking

Without suspension parts

With suspension parts - anchoring