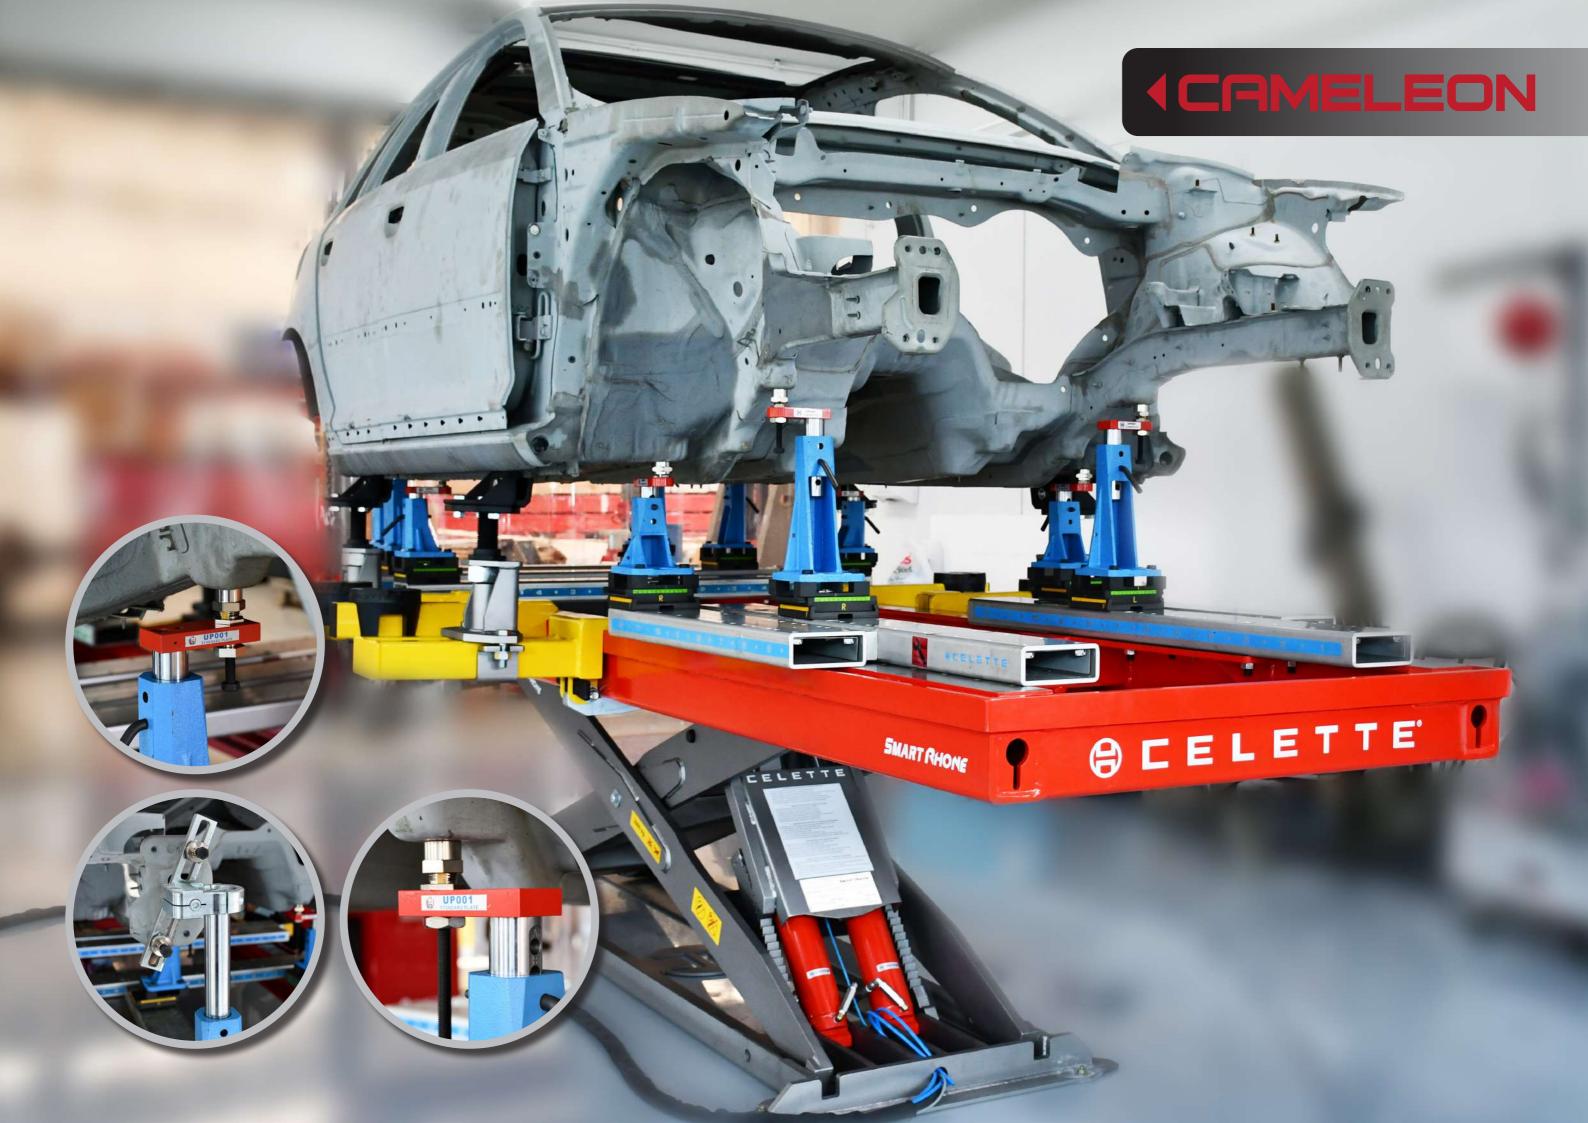

Customizable fixture solution - Universal | Adjustable

REF NO: CAM01.102 | CAM02.142 | CAM02.162

A New concept for structural repair and measurement of damaged vehicles. Cameleon offers a complete and accurate structural repair solution for all the existing and future vehicles without the need for additional tools.

- ▶ **Online 3D software** ensures UP-TO-DATE vehicle database all the time
- Intuitive assembly layout facilitates quick construction of Cameleon fixtures
- No compromise in the accuracy level of repair
- ► Complete solution for measuring/diagnosis, anchoring, re-construction and repair with a unique technique for all the vehicles in the segment
- ▶ Facilitates the use of existing Celette benches, cross members, MZ towers and MZ+ pistons
- ▶ User-friendly software interface enables faster learning by body technicians
- ▶ Twice as efficient in terms of productivity compared to electronic measuring systems and so-called universal jig systems

Customizable fixture solution - Universal | Adjustable REF NO: CAM01.102 | CAM02.142 | CAM02.162

DIAGNOSTIC POSITIONING ANCHORING

All what you need to perform an OEM recommended repair process