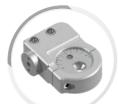

#### **ADDITIONAL HOLDING DEVICE**

STANDARD SCOPE OF SUPPLY WITH ALL VARIANTS OF CAMELEON

CAM02.066 ADD-ON KIT TO CAMELEON PREMIUM CAM02.042 ADD-ON KIT TO CAMELEON PLUS

ALL THE COMPONENTS ARE ERGONOMICALLY PLACED INSIDE THE TROLLEY FOR MANEUVERABILITY

# **CAMELEON**

Customizable fixture solution - Universal | Adjustable

Customizable fixture solution - Universal | Adjustable REF NO: CAM01.102 | CAM02.142 | CAM02.162

ONLY WITH PLUS & PREMIUM VARIANTS