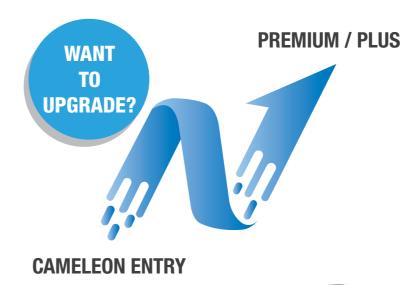

# PREMIUM / PLUS

# **CAMELEON**

Customizable fixture solution - Universal | Adjustable REF NO: CAM01.102 | CAM02.142 | CAM02.162

**UPGRADE TO PLUS VARIANT REF NO: CAM02.042** 

**UPGRADE TO PREMIUM VARIANT REF NO: CAM02.066** 