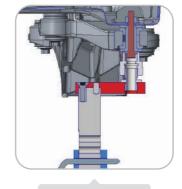

# **CAMELEON**

Customizable fixture solution - Universal | Adjustable

REF NO: CAM01.102 | CAM02.142 | CAM02.162

Pilot hole

With suspension parts - diagnosis

Pilot hole checking

Without suspension parts

With suspension parts - anchoring