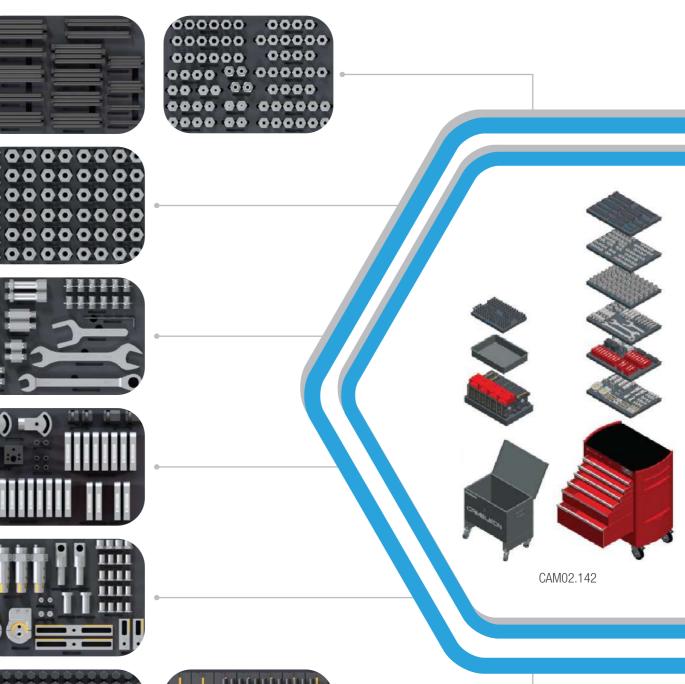

#### **ADDITIONAL HOLDING DEVICE**

STANDARD SCOPE OF SUPPLY WITH ALL VARIANTS OF CAMELEON

CAM02.066 ADD-ON KIT TO CAMELEON PREMIUM CAM02.042 ADD-ON KIT TO CAMELEON PLUS

ALL THE COMPONENTS ARE ERGONOMICALLY PLACED INSIDE THE TROLLEY FOR MANEUVERABILITY

## **CAMELEON**

Customizable fixture solution - Universal | Adjustable

**PLUS** 

14 - FIXTURES

REF NO: CAM02.142

REF NO: CAM01.102 | CAM02.142 | CAM02.162

Build your own **JIGS** with **OEM 3D CAD** coordinates - Celette certified repair with Cameleon