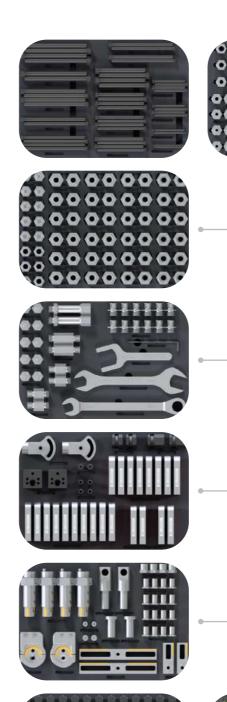

#### **ADDITIONAL HOLDING DEVICE**

STANDARD SCOPE OF SUPPLY WITH ALL VARIANTS OF CAMELEON

CAM02.066 ADD-ON KIT TO CAMELEON PREMIUM CAM02.042 ADD-ON KIT TO CAMELEON PLUS

ALL THE COMPONENTS ARE ERGONOMICALLY PLACED INSIDE THE TROLLEY FOR MANEUVERABILITY