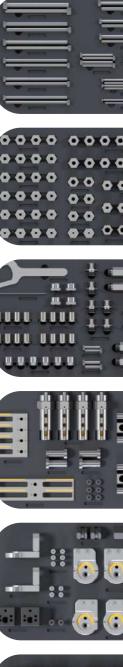

#### **ADDITIONAL HOLDING DEVICE**

STANDARD SCOPE OF SUPPLY WITH ALL VARIANTS OF CAMELEON

CAM02.066 ADD-ON KIT TO CAMELEON PREMIUM CAM02.042 ADD-ON KIT TO CAMELEON PLUS

ALL THE COMPONENTS ARE ERGONOMICALLY PLACED INSIDE THE TROLLEY FOR MANEUVERABILITY

# **CAMELEON**

Customizable fixture solution - Universal | Adjustable REF NO: CAM01.102 | CAM02.142 | CAM02.162

**UPGRADE TO PLUS VARIANT REF NO: CAM02.042** 

**UPGRADE TO PREMIUM VARIANT REF NO: CAM02.066** 