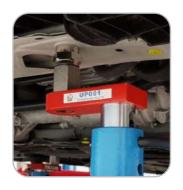

Customizable fixture solution - Universal | Adjustable REF NO: CAM01.102 | CAM02.142 | CAM02.162

DIAGNOSTIC POSITIONING ANCHORING

All what you need to perform an OEM recommended repair process