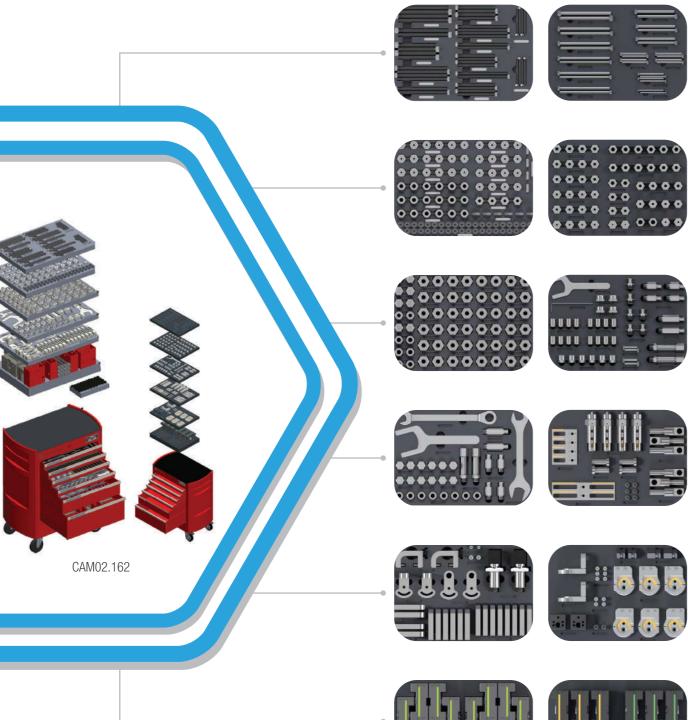

#### **ADDITIONAL HOLDING DEVICE**

STANDARD SCOPE OF SUPPLY WITH ALL VARIANTS OF CAMELEON

CAM02.066 ADD-ON KIT TO CAMELEON PREMIUM CAM02.042 ADD-ON KIT TO CAMELEON PLUS

ALL THE COMPONENTS ARE ERGONOMICALLY PLACED INSIDE THE TROLLEY FOR MANEUVERABILITY

## **CAMELEON**

Customizable fixture solution - Universal | Adjustable

**PLUS** 

14 - FIXTURES

REF NO: CAM02.142

REF NO: CAM01.102 | CAM02.142 | CAM02.162

Build your own **JIGS** with **OEM 3D CAD** coordinates - Celette certified repair with Cameleon