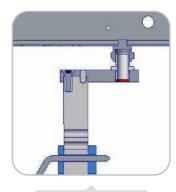

# **CAMELEON**

Customizable fixture solution - Universal | Adjustable

REF NO: CAM01.102 | CAM02.142 | CAM02.162

Pilot hole

With suspension parts - diagnosis

Pilot hole checking

Without suspension parts

With suspension parts - anchoring