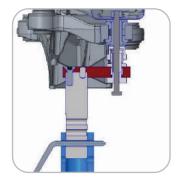

# **CAMELEON**

Customizable fixture solution - Universal | Adjustable

REF NO: CAM01.102 | CAM02.142 | CAM02.162

Pilot hole

With suspension parts - diagnosis

Pilot hole checking

Without suspension parts

With suspension parts - anchoring