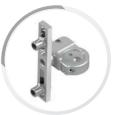

#### **ADDITIONAL HOLDING DEVICE**

STANDARD SCOPE OF SUPPLY WITH ALL VARIANTS OF CAMELEON

CAM02.066 ADD-ON KIT TO CAMELEON PREMIUM CAM02.042 ADD-ON KIT TO CAMELEON PLUS

ALL THE COMPONENTS ARE ERGONOMICALLY PLACED INSIDE THE TROLLEY FOR MANEUVERABILITY

# **CAMELEON**

Customizable fixture solution - Universal | Adjustable

Customizable fixture solution - Universal | Adjustable REF NO: CAM01.102 | CAM02.142 | CAM02.162

ONLY WITH PLUS & PREMIUM VARIANTS