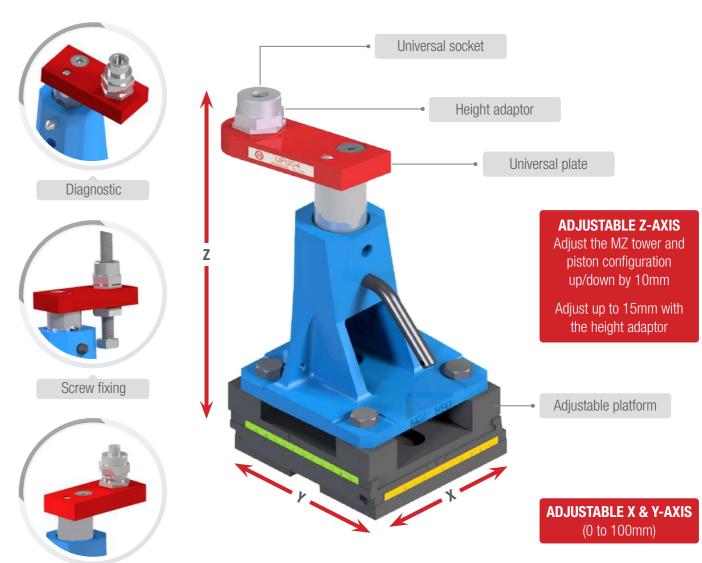

Customizable fixture solution - Universal | Adjustable

REF NO: CAM01.102 | CAM02.142 | CAM02.162

A New concept for structural repair and measurement of damaged vehicles. Cameleon offers a complete and accurate structural repair solution for all the existing and future vehicles without the need for additional tools.

- ▶ **Online 3D software** ensures UP-TO-DATE vehicle database all the time
- Intuitive assembly layout facilitates quick construction of Cameleon fixtures
- No compromise in the accuracy level of repair
- ► Complete solution for measuring/diagnosis, anchoring, re-construction and repair with a unique technique for all the vehicles in the segment
- ▶ Facilitates the use of existing Celette benches, cross members, MZ towers and MZ+ pistons
- ▶ User-friendly software interface enables faster learning by body technicians
- ▶ Twice as efficient in terms of productivity compared to electronic measuring systems and so-called universal jig systems

## **CAMELEON**

Customizable fixture solution - Universal | Adjustable

**PLUS** 

14 - FIXTURES

REF NO: CAM02.142

REF NO: CAM01.102 | CAM02.142 | CAM02.162

Build your own **JIGS** with **OEM 3D CAD** coordinates - Celette certified repair with Cameleon