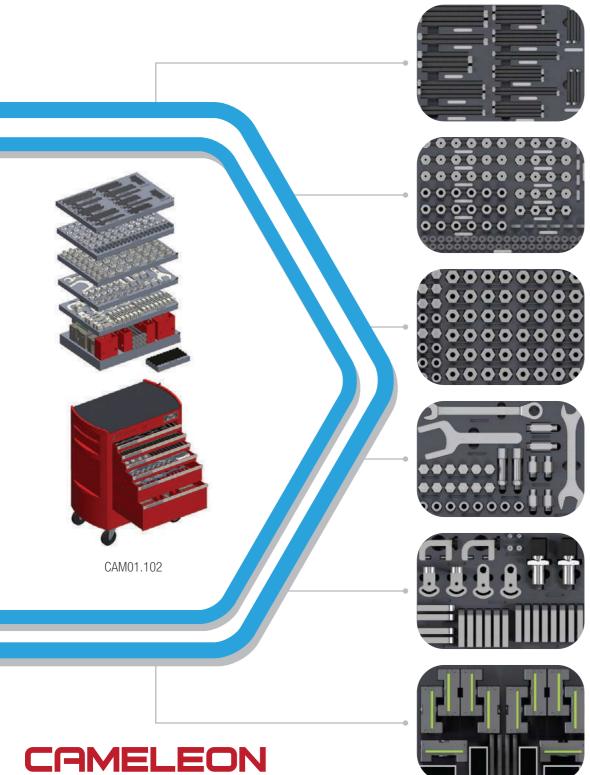

Customizable fixture solution - Universal | Adjustable

REF NO: CAM01.102 | CAM02.142 | CAM02.162

A New concept for structural repair and measurement of damaged vehicles. Cameleon offers a complete and accurate structural repair solution for all the existing and future vehicles without the need for additional tools.

## **CAMELEON**

Customizable fixture solution - Universal | Adjustable

**PLUS** 

14 - FIXTURES

REF NO: CAM02.142

REF NO: CAM01.102 | CAM02.142 | CAM02.162

Build your own **JIGS** with **OEM 3D CAD** coordinates - Celette certified repair with Cameleon

#### **ADDITIONAL HOLDING DEVICE**

STANDARD SCOPE OF SUPPLY WITH ALL VARIANTS OF CAMELEON

CAM02.066 ADD-ON KIT TO CAMELEON PREMIUM CAM02.042 ADD-ON KIT TO CAMELEON PLUS

ALL THE COMPONENTS ARE ERGONOMICALLY PLACED INSIDE THE TROLLEY FOR MANEUVERABILITY