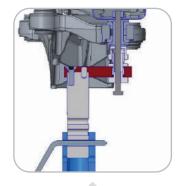

# **CAMELEON**

Customizable fixture solution - Universal | Adjustable

REF NO: CAM01.102 | CAM02.142 | CAM02.162

Pilot hole

With suspension parts - diagnosis

Pilot hole checking

Without suspension parts

With suspension parts - anchoring