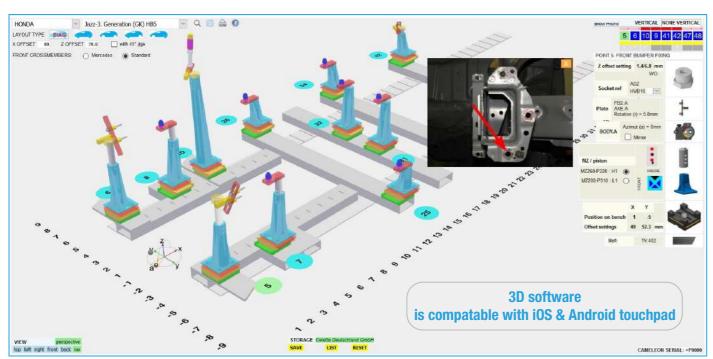

# USER INTERFACE - ISOMETRIC [3D] VIEW

- ▶ **Online 3D software** ensures UP-TO-DATE vehicle database all the time
- Intuitive assembly layout facilitates quick construction of Cameleon fixtures
- No compromise in the accuracy level of repair
- ► Complete solution for measuring/diagnosis, anchoring, re-construction and repair with a unique technique for all the vehicles in the segment
- ▶ Facilitates the use of existing Celette benches, cross members, MZ towers and MZ+ pistons
- ▶ User-friendly software interface enables faster learning by body technicians
- ▶ Twice as efficient in terms of productivity compared to electronic measuring systems and so-called universal jig systems