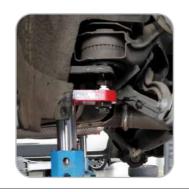

# **CAMELEON**

Customizable fixture solution - Universal | Adjustable

REF NO: CAM01.102 | CAM02.142 | CAM02.162

Pilot hole

With suspension parts - diagnosis

Pilot hole checking

Without suspension parts

With suspension parts - anchoring

Customizable fixture solution - Universal | Adjustable REF NO: CAM01.102 | CAM02.142 | CAM02.162

DIAGNOSTIC POSITIONING ANCHORING

All what you need to perform an OEM recommended repair process