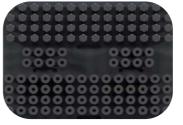

# **CAMELEON**

Customizable fixture solution - Universal | Adjustable

REF NO: CAM01.102 | CAM02.142 | CAM02.162

Pilot hole

With suspension parts - diagnosis

Pilot hole checking

Without suspension parts

With suspension parts - anchoring