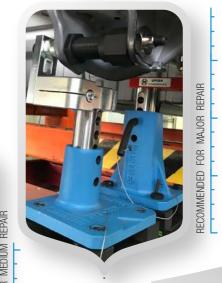

es quick construction of Cameleon fixtures
- No compromise in the accuracy level of repair
- ► Complete solution for measuring/diagnosis, anchoring, re-construction and repair with a unique technique for all the vehicles in the segment
- ▶ Facilitates the use of existing Celette benches, cross members, MZ towers and MZ+ pistons
- ▶ User-friendly software interface enables faster learning by body technicians
- ▶ Twice as efficient in terms of productivity compared to electronic measuring systems and so-called universal jig systems

## **CAMELEON**

Customizable fixture solution - Universal | Adjustable

**PLUS** 

14 - FIXTURES

REF NO: CAM02.142

REF NO: CAM01.102 | CAM02.142 | CAM02.162

Build your own **JIGS** with **OEM 3D CAD** coordinates - Celette certified repair with Cameleon









REF NO: CAM02.162

Customize Mea

Identify Repair

REF NO: CAM01.102

Customizable fixture solution - Universal | Adjustable

REF NO: CAM01.102 | CAM02.142 | CAM02.162



# USER INTERFACE - ISOMETRIC [3D] VIEW



# PREMIUM / PLUS



# **CAMELEON**

Customizable fixture solution - Universal | Adjustable

REF NO: CAM01.102 | CAM02.142 | CAM02.162







Pilot hole

With suspension parts - diagnosis



Pilot hole checking



Without suspension parts



With suspension parts - anchoring

Customizable fixture solution - Universal | Adjustable REF NO: CAM01.102 | CAM02.142 | CAM02.162



DIAGNOSTIC POSITIONING ANCHORING

All what you need to perform an OEM recommended repair process

























# **CAMELEON**

Customizable fixture solution - Universal | Adjustable REF NO: CAM01.