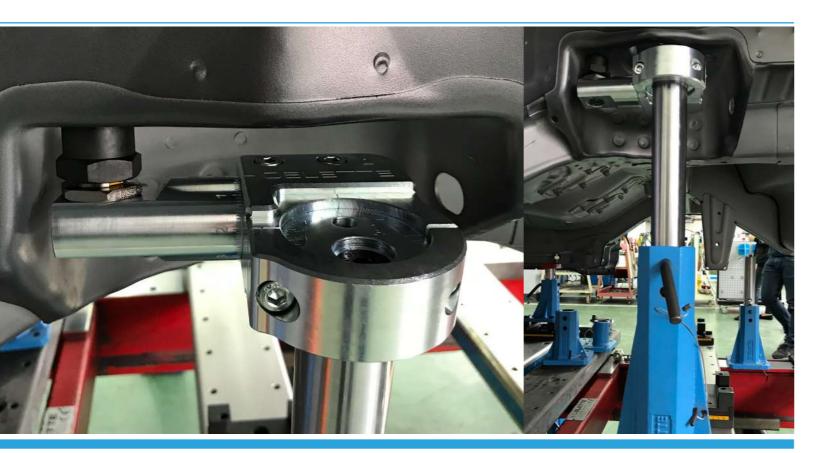

# **CAMELEON**

Customizable fixture solution - Universal | Adjustable

REF NO: CAM01.102 | CAM02.142 | CAM02.162

Pilot hole

With suspension parts - diagnosis

Pilot hole checking

Without suspension parts

With suspension parts - anchoring

Customizable fixture solution - Universal | Adjustable REF NO: CAM01.102 | CAM02.142 | CAM02.162

DIAGNOSTIC POSITIONING ANCHORING

All what you need to perform an OEM recommended repair process