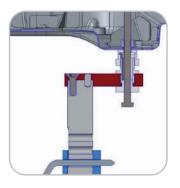

# **CAMELEON**

Customizable fixture solution - Universal | Adjustable

REF NO: CAM01.102 | CAM02.142 | CAM02.162

Pilot hole

With suspension parts - diagnosis

Pilot hole checking

Without suspension parts

With suspension parts - anchoring