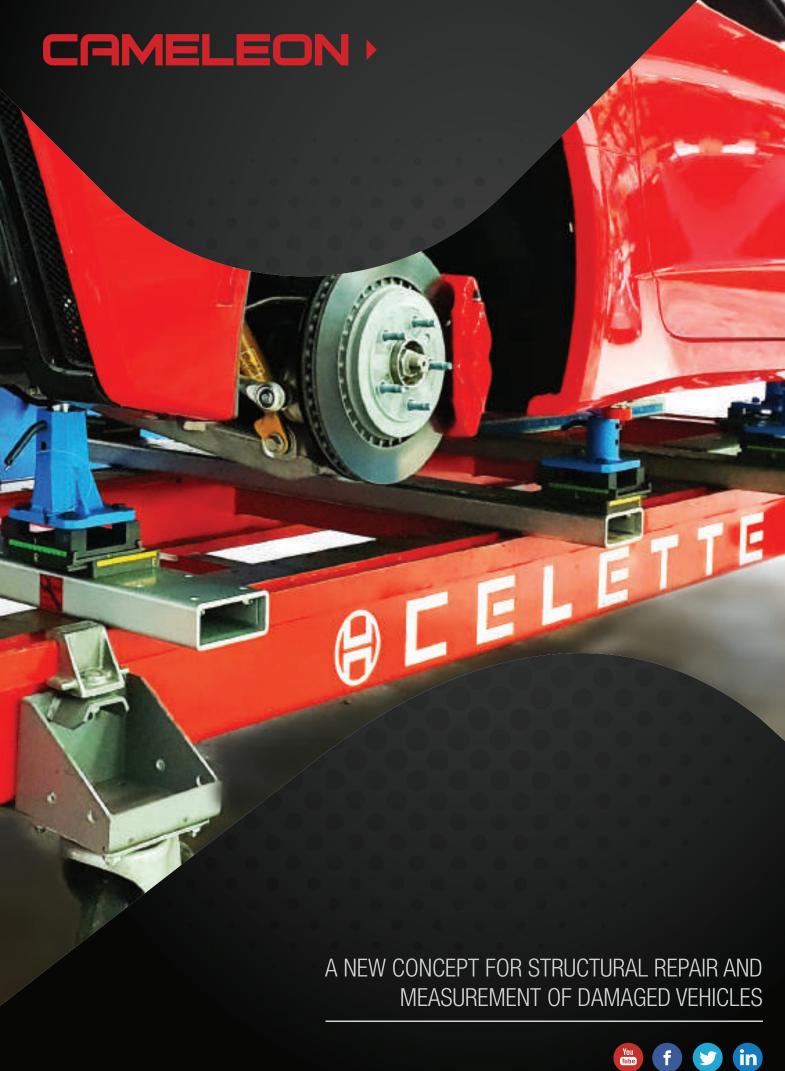

Customizable fixture solution - Universal | Adjustable

REF NO: CAM01.102 | CAM02.142 | CAM02.162

A New concept for structural repair and measurement of damaged vehicles. Cameleon offers a complete and accurate structural repair solution for all the existing and future vehicles without the need for additional tools.

- ▶ **Online 3D software** ensures UP-TO-DATE vehicle database all the time
- Intuitive assembly layout facilitates quick construction of Cameleon fixtures
- No compromise in the accuracy level of repair
- ► Complete solution for measuring/diagnosis, anchoring, re-construction and repair with a unique technique for all the vehicles in the segment
- ▶ Facilitates the use of existing Celette benches, cross members, MZ towers and MZ+ pistons
- ▶ User-friendly software interface enables faster learning by body technicians
- ▶ Twice as efficient in terms of productivity compared to electronic measuring systems and so-called universal jig systems